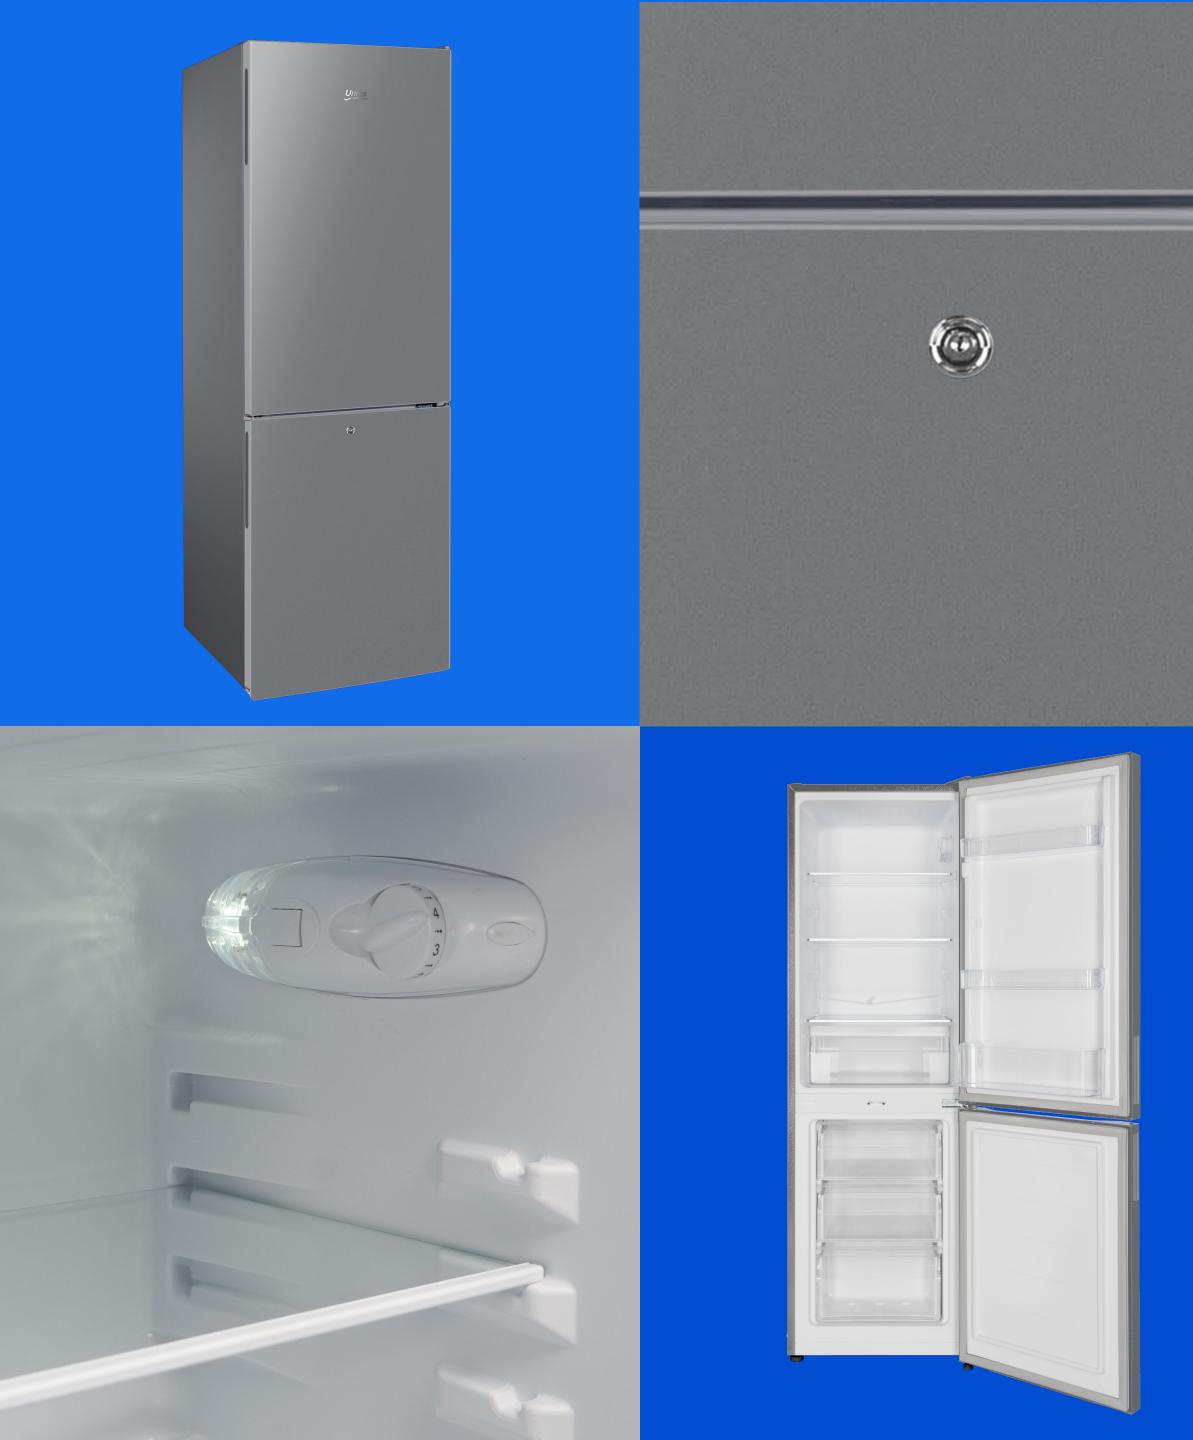

### UB205M, 157L METALLIC COMBI FRIDGE

The Univa UB205M 157L Combo Fridge offers a compact yet powerful cooling solution, ideal for smaller kitchens or apartments. It provides a total storage capacity of 157 liters, with 109 liters allocated to the fridge and 49 liters to the freezer. Boasting an energy-efficient A+ rating and a 4-star freezer rating, it delivers dependable cooling while helping you save on electricity. The fridge features mechanical temperature control, modern interior lighting, and easy-to-clean glass shelves for everyday convenience. Thanks to low frost technology, ice build-up is kept to a minimum, while the crystal crisper drawer and door balconies help keep your groceries neatly organized. A reversible door adds extra versatility, making this fridge a smart and space-conscious choice.

**A+ Energy Efficiency Electricity Saving** 

**Dual Lock: Locks both** Fridge & Freezer

Adjust Temprature

Fast Freeze: Reaches -18°C Within 24 hours

| PRODUCT DETAILS         |                                                                                                                       |
|-------------------------|-----------------------------------------------------------------------------------------------------------------------|
| MODEL                   |                                                                                                                       |
| UB205M                  |                                                                                                                       |
| BODY DIMENSIONS (MM)    |                                                                                                                       |
| WIDTH                   | DEPTH                                                                                                                 |
| 470                     | 495                                                                                                                   |
| PACKAGE DIMENSIONS (MM) |                                                                                                                       |
| WIDTH                   | DEPTH                                                                                                                 |
| 520                     | 550                                                                                                                   |
| WEIGHT (KG)             |                                                                                                                       |
| 40                      |                                                                                                                       |
| 36                      |                                                                                                                       |
|                         | MODEL<br>UB205M<br>BODY DIMENSIONS (MM)<br>WIDTH<br>470<br>ACKAGE DIMENSIONS (MM<br>WIDTH<br>520<br>WEIGHT (KG)<br>40 |