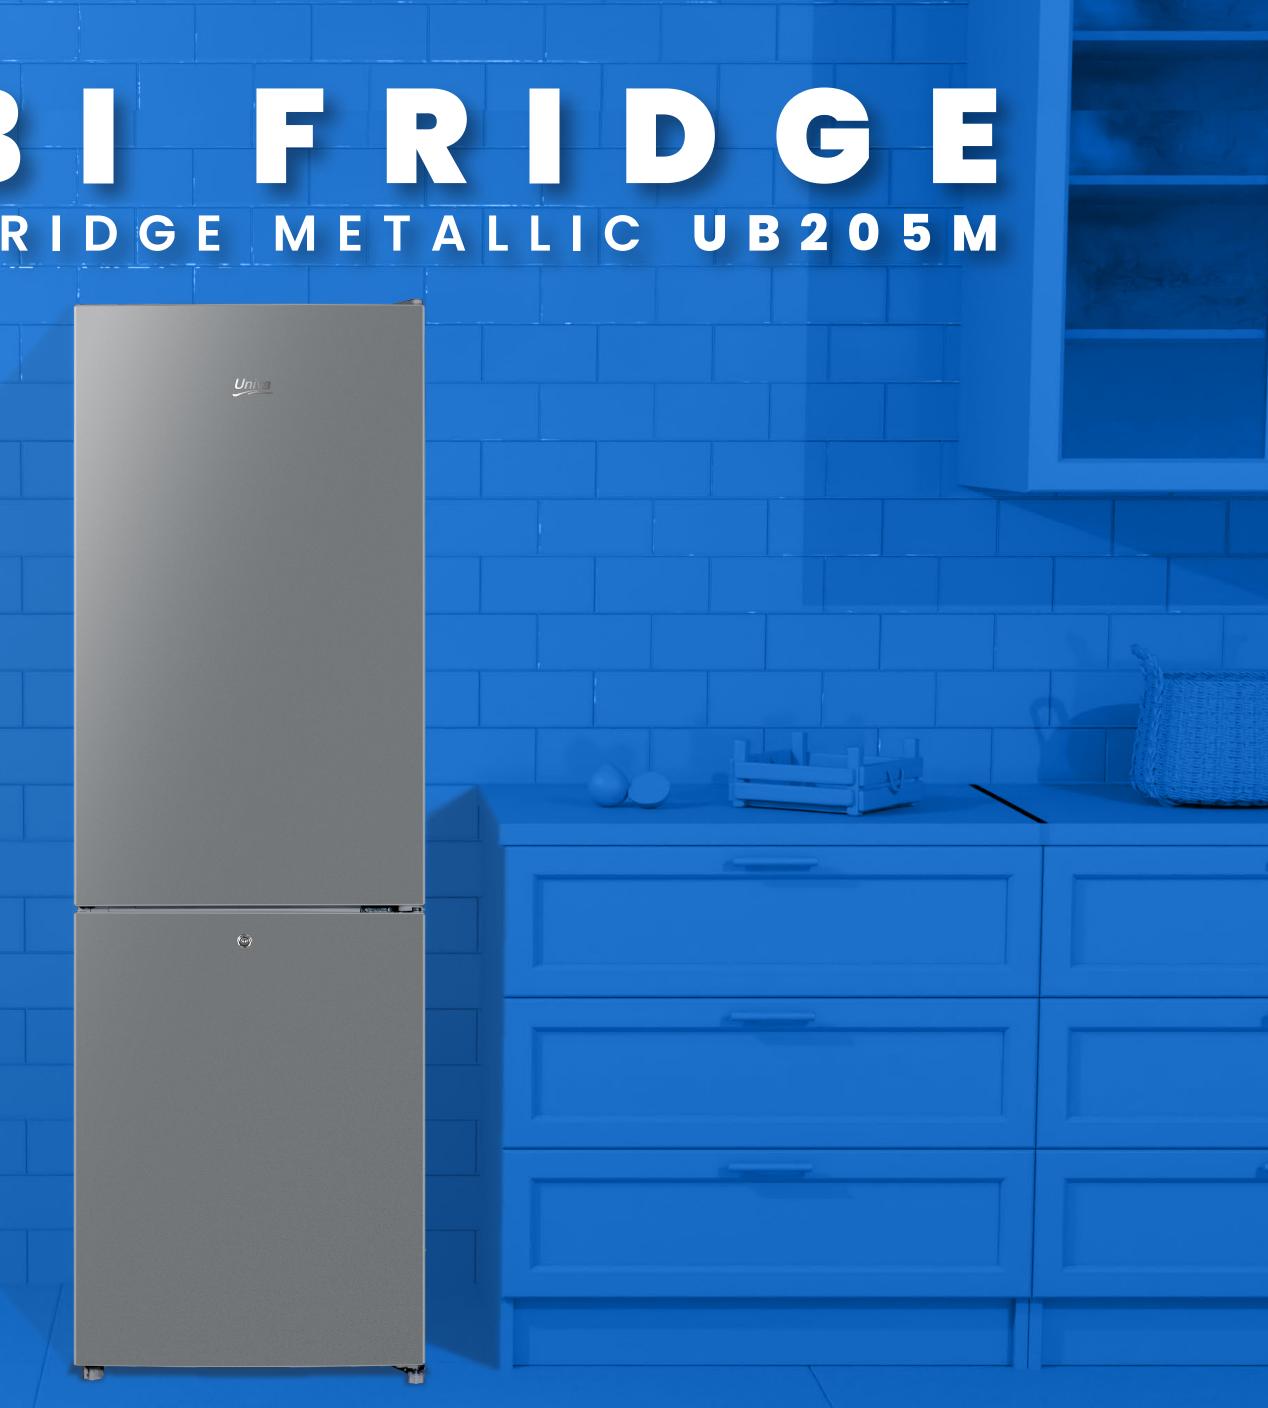

## COMBIFRIDGE 157L COMBI FRIDGE METALLIC UB205M

### UB205M, 157L METALLIC COMBI FRIDGE

The Univa UB205M 157L Combo Fridge offers a compact yet powerful cooling solution, ideal for smaller kitchens or apartments. It provides a total storage capacity of 157 liters, with 109 liters allocated to the fridge and 49 liters to the freezer. Boasting an energy-efficient A+ rating and a 4-star freezer rating, it delivers dependable cooling while helping you save on electricity. The fridge features mechanical temperature control, modern interior lighting, and easy-to-clean glass shelves for everyday convenience. Thanks to low frost technology, ice build-up is kept to a minimum, while the crystal crisper drawer and door balconies help keep your groceries neatly organized. A reversible door adds extra versatility, making this fridge a smart and space-conscious choice.