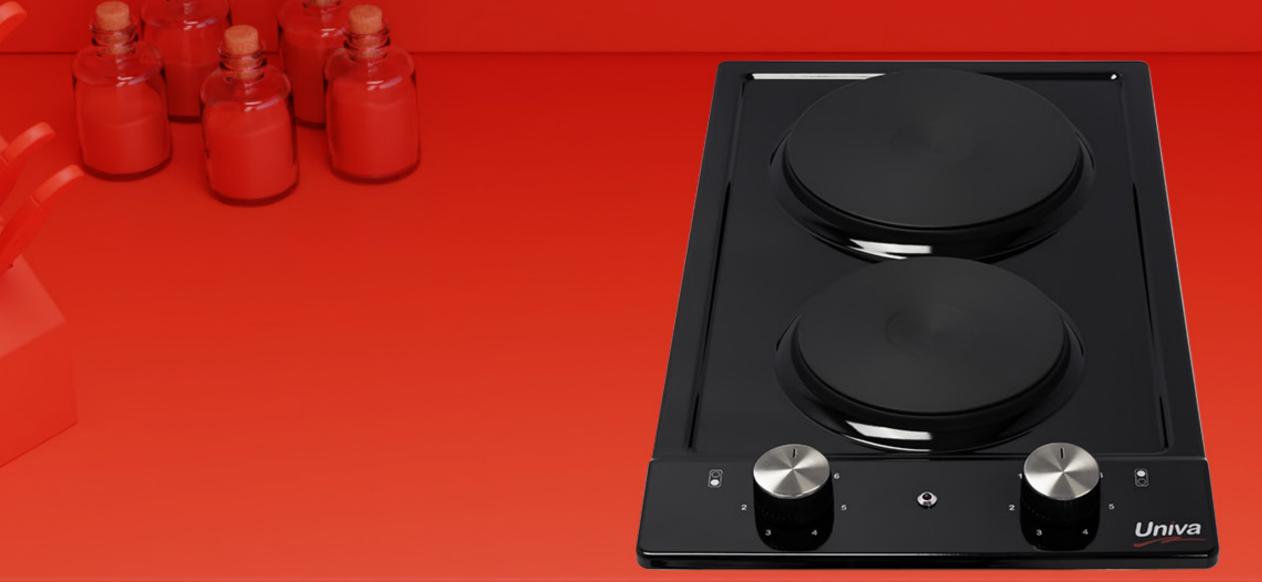

## 2 PLATE DOMINO SOLID HOB BLACK FINISH SOLID HOB UDHO2B

## ELEGANT BLACK 2 SOLID PLATE DOMINO SOLID HOB

## UDH02B - 2 HIGH QUALITY SOLID PLATE HOB

Univa's built-in ovens seamlessly marry the cherished tradition of baking with the thrill of creating enduring family memories through exquisite feasts. With a meticulous fusion of indispensable functionalities and polished elegance, our ovens transform every kitchen into a culinary haven. As the esteemed choice in appliance brands across Southern Africa, Univa guarantees unwavering reliability, ensuring that meal preparation transcends mere chore status to become a blissful and effortless endeavor, enriching the daily rhythm of home life

2 Solid Plate

**Hob Feet** 

6 Heat position switch

Plug and Cook

Reduced heat transfer

**A Energy Rating** 

Durable enamel finish easy to clean

Black Finish