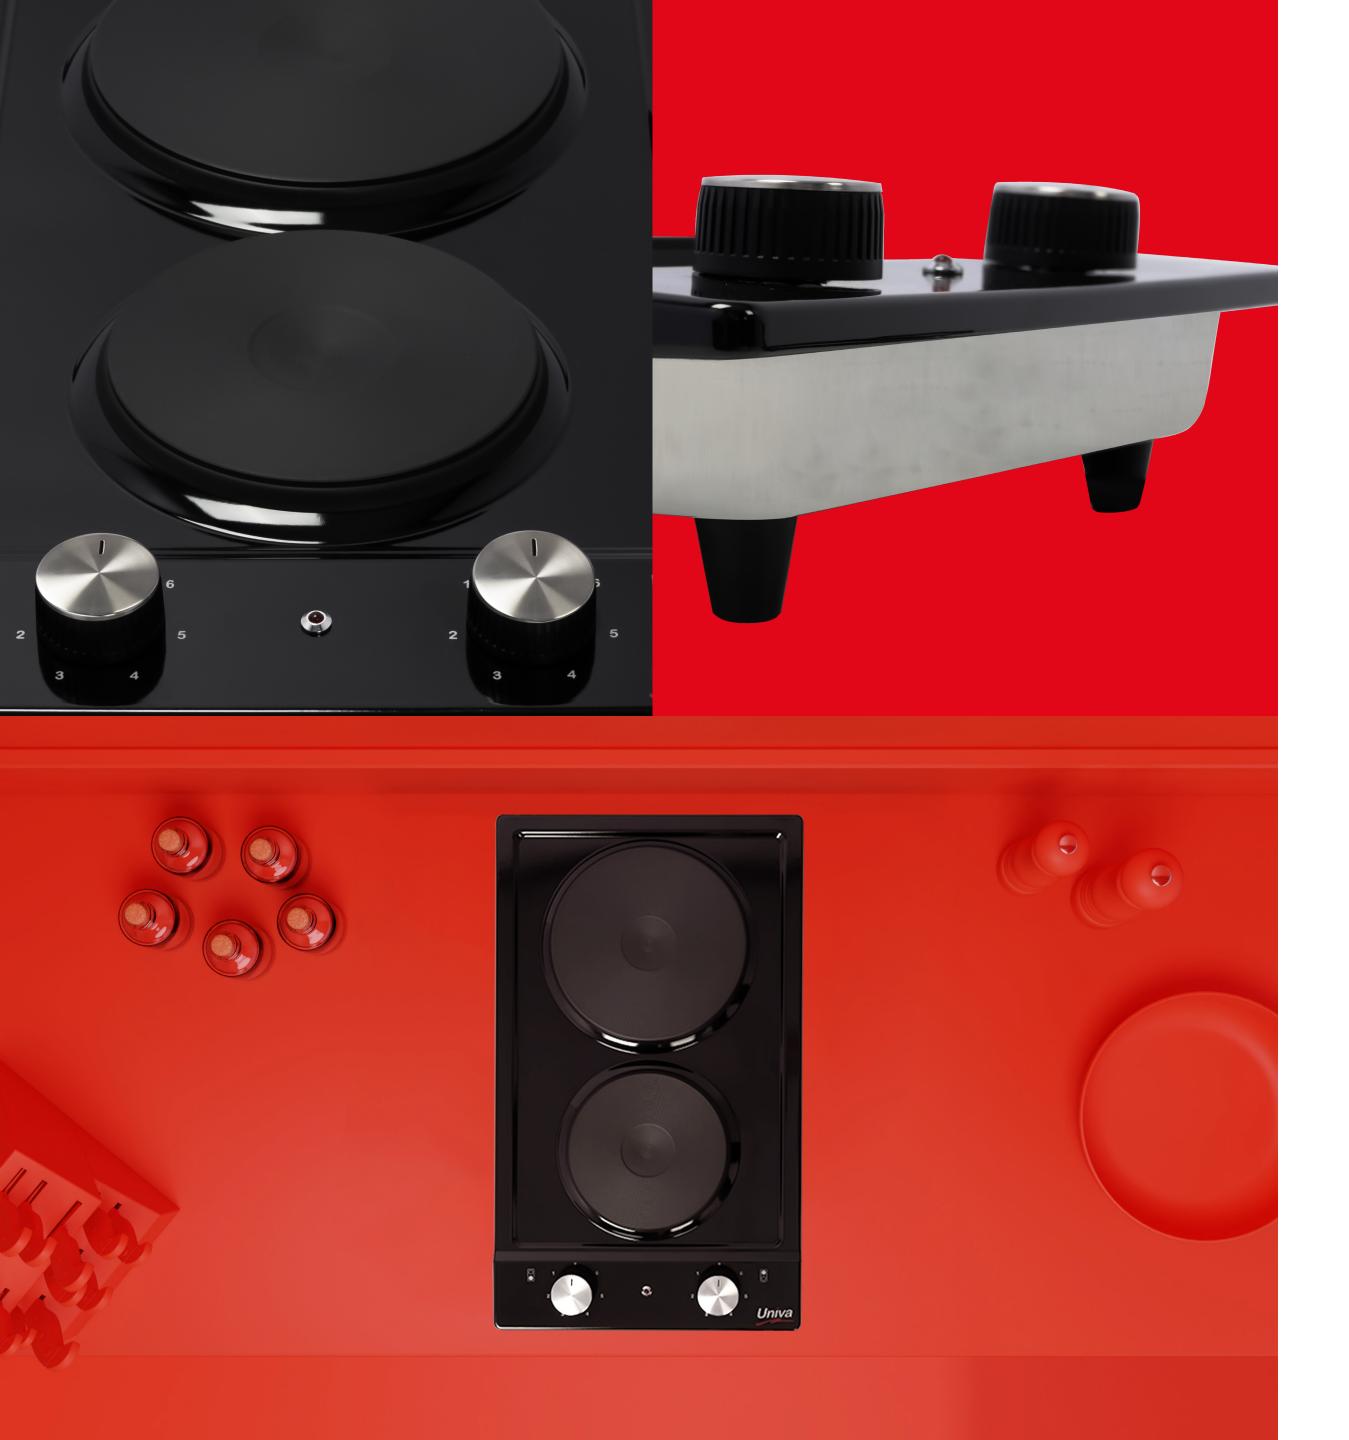

2 Solid Plate

**Hob Feet** 

6 Heat position switch

Plug and Cook

Reduced heat transfer

**A Energy Rating** 

Durable enamel finish easy to clean

Black Finish