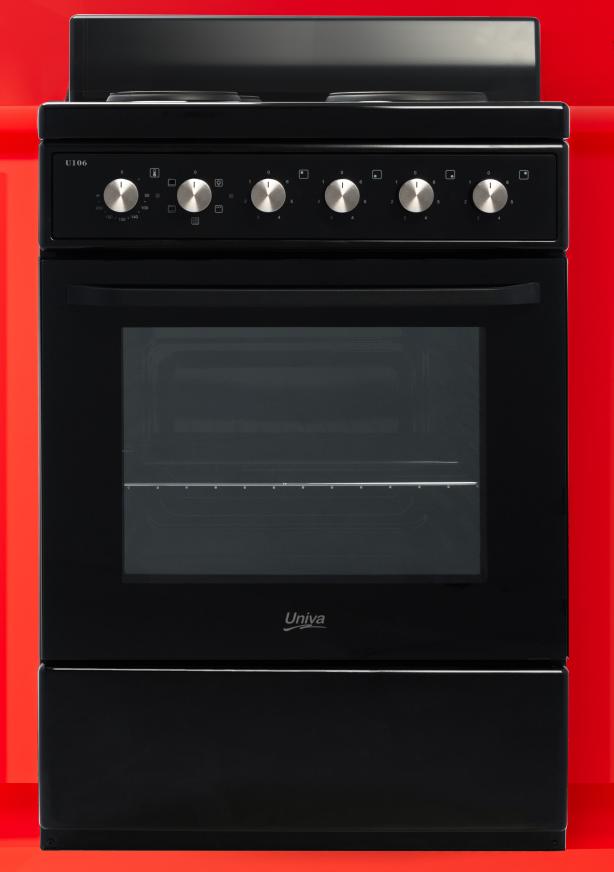

## ELECTRIC BLACK STOVE

4 SOLID PLATE STOVE U106B-1

## STYLISH BLACK FOUR PLATE ELECTRIC STOVE

## U106B-1 - UNIVA BLACK 4 PLATE ELECTRIC STOVE

The 84L Univa 600mm wide Electric Stove is designed to deliver unparalleled reliability and performance to any household. With a spacious 84-litre capacity, this stove provides ample room for all your culinary creations. Equipped with both a grill and baking function in the electric oven, you can effortlessly prepare a variety of dishes to perfection. Whether you're baking, grilling, or roasting, this appliance ensures consistent results every time. Elevate your cooking experience with the local appliance hero and enjoy the convenience and quality it brings to your kitchen.