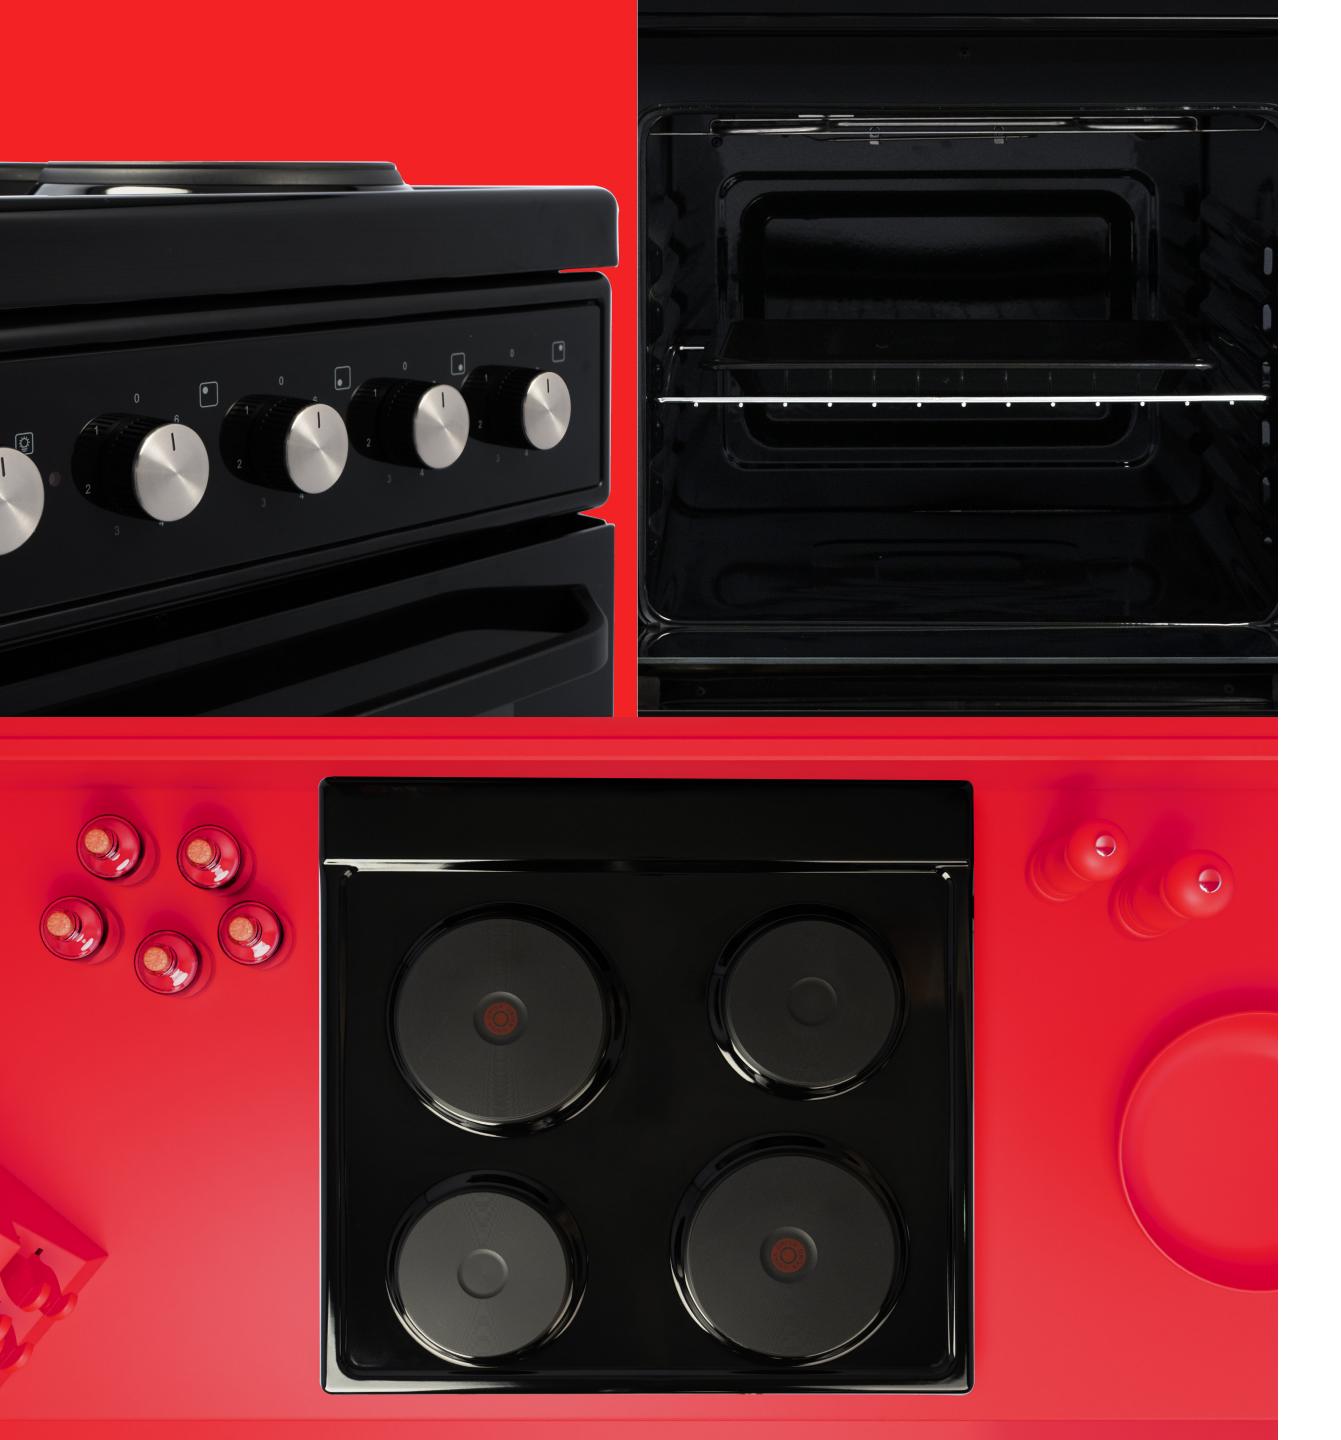

## U106B-1 - UNIVA BLACK 4 PLATE ELECTRIC STOVE

The 84L Univa 600mm wide Electric Stove is designed to deliver unparalleled reliability and performance to any household. With a spacious 84-litre capacity, this stove provides ample room for all your culinary creations. Equipped with both a grill and baking function in the electric oven, you can effortlessly prepare a variety of dishes to perfection. Whether you're baking, grilling, or roasting, this appliance ensures consistent results every time. Elevate your cooking experience with the local appliance hero and enjoy the convenience and quality it brings to your kitchen.

Durable enamel Finish Easy to clean

Glass Control Panel

841 Oven Capacity Large and versatile

1 Oven Rack & Roasting Pan

**6 Oven Functions** 

**A Energy Rating** 

4 Solid Plate

| PRODUCT DETAILS         |                   |            |
|-------------------------|-------------------|------------|
| Body Dimensions (mm)    |                   |            |
| Height: 1045(900)       | Width: 610        | Depth: 660 |
| Package Dimensions (mm) |                   |            |
| Height: 985             | Width: 665        | Depth: 708 |
| Weight (kg)             |                   | Colour     |
| N.W.: 48.7              | <b>G.W.:</b> 53.1 | Black      |
| BARCODE: 6009608400650  |                   |            |