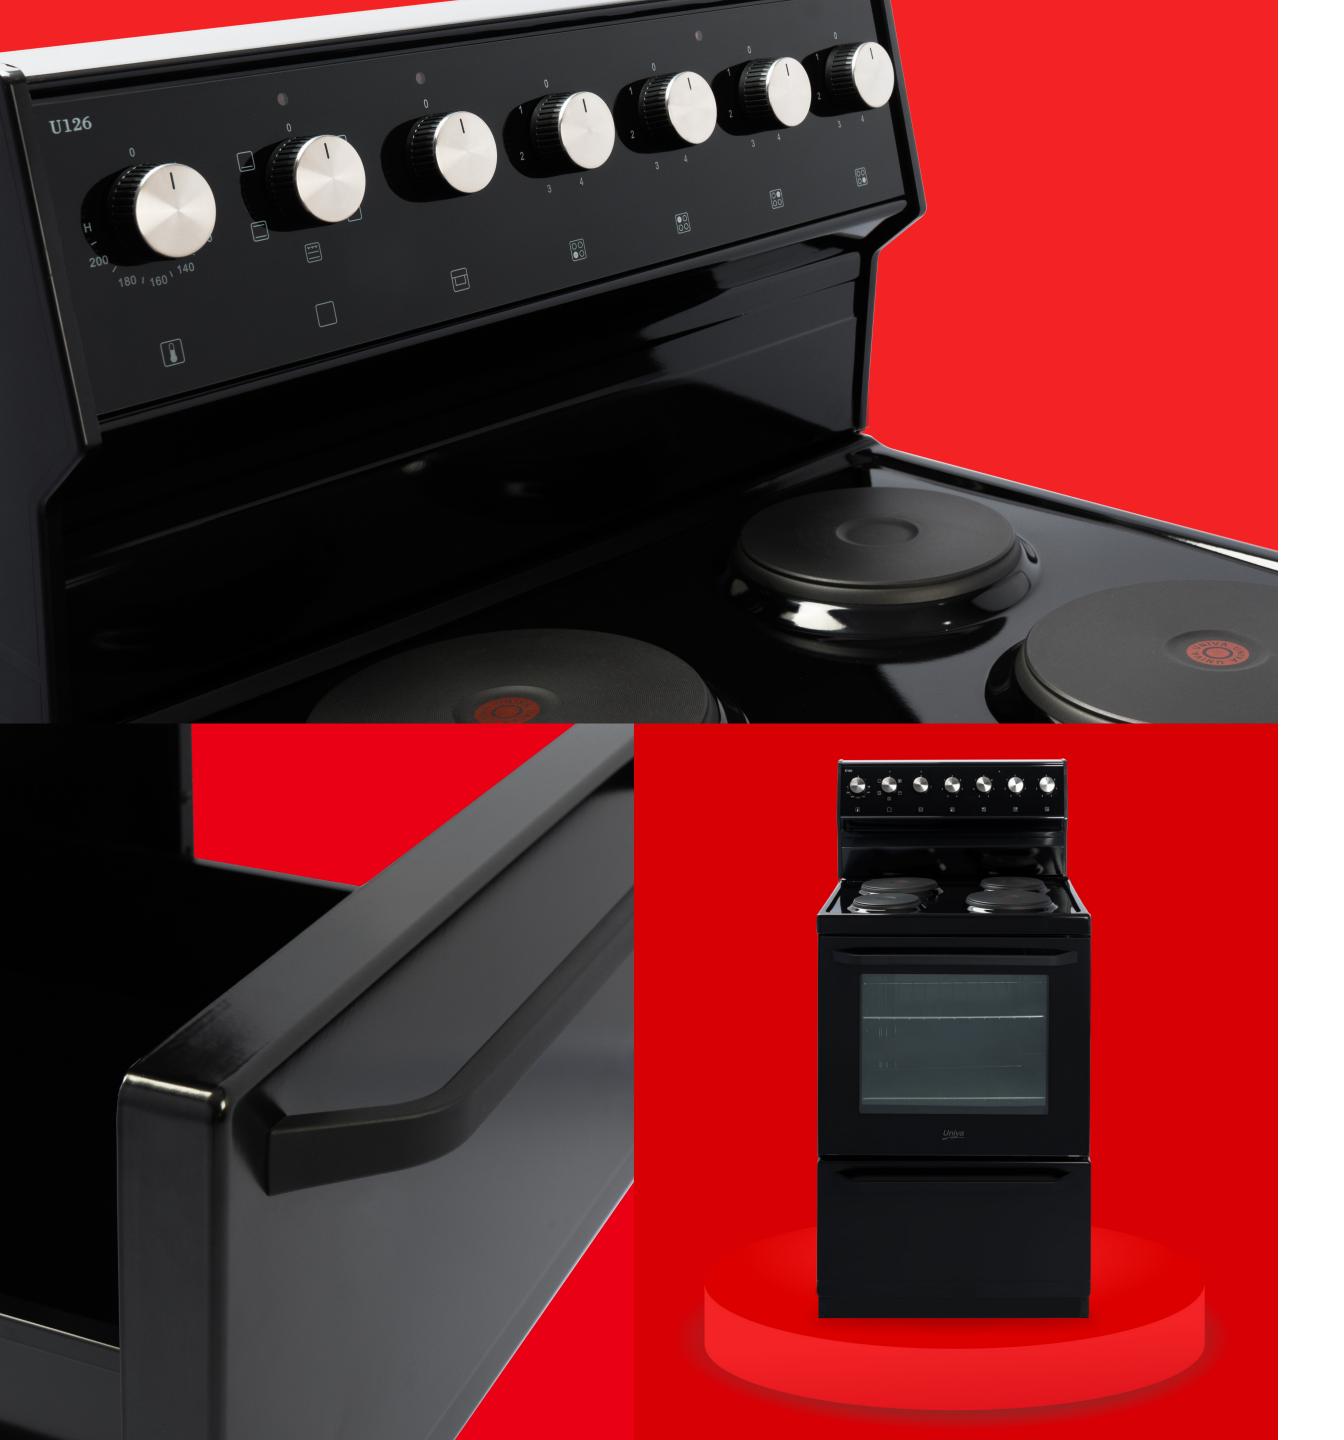

## U126B-1 - UNIVA STOVE WITH WARMER DRAWER

The 84L Univa 600mm wide electric stove is a dependable addition to any kitchen, offering a spacious oven equipped with grill and baking functions for versatile cooking. Designed to withstand the rigours of daily use, this stove promises longevity and consistent performance, ensuring it remains a reliable fixture in your home for years to come. Recent enhancements to the product further elevate its functionality and appeal. The addition of a full glass door enhances visibility into the oven cavity, while new knobs offer smoother control over cooking settings. Improved heat glass contributes to better insulation and energy efficiency, while a redesigned handle and concealed bake element enhance durability and ease of cleaning. With these upgrades, the Univa electric stove delivers unmatched cooking convenience and efficiency, making it a standout appliance for any kitchen.

**4 Solid Plates** 

2 Oven Racks & Roasting Pan

Glass Control Panel

A Energy Rating

**Durable Enamel Finish** 

**6 Oven Functions** 

84L Oven Capacity

**Warmer Drawer** 