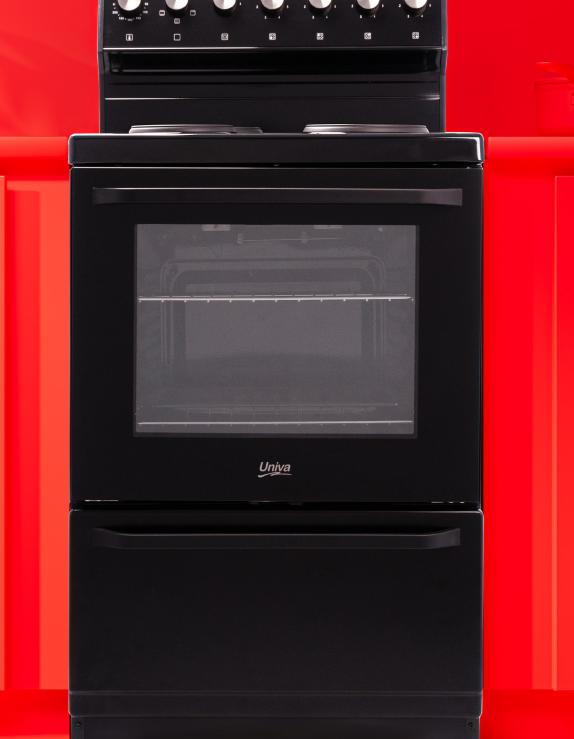

## ELECTRIC STOVE

4 SOLID PLATE BLACK STOVE U126B-1

## FOUR SOLID PLATE ELECTRIC STOVE

## U126B-1 - UNIVA STOVE WITH WARMER DRAWER

The 84L Univa 600mm wide electric stove is a dependable addition to any kitchen, offering a spacious oven equipped with grill and baking functions for versatile cooking. Designed to withstand the rigours of daily use, this stove promises longevity and consistent performance, ensuring it remains a reliable fixture in your home for years to come. Recent enhancements to the product further elevate its functionality and appeal. The addition of a full glass door enhances visibility into the oven cavity, while new knobs offer smoother control over cooking settings. Improved heat glass contributes to better insulation and energy efficiency, while a redesigned handle and concealed bake element enhance durability and ease of cleaning. With these upgrades, the Univa electric stove delivers unmatched cooking convenience and efficiency, making it a standout appliance for any kitchen.