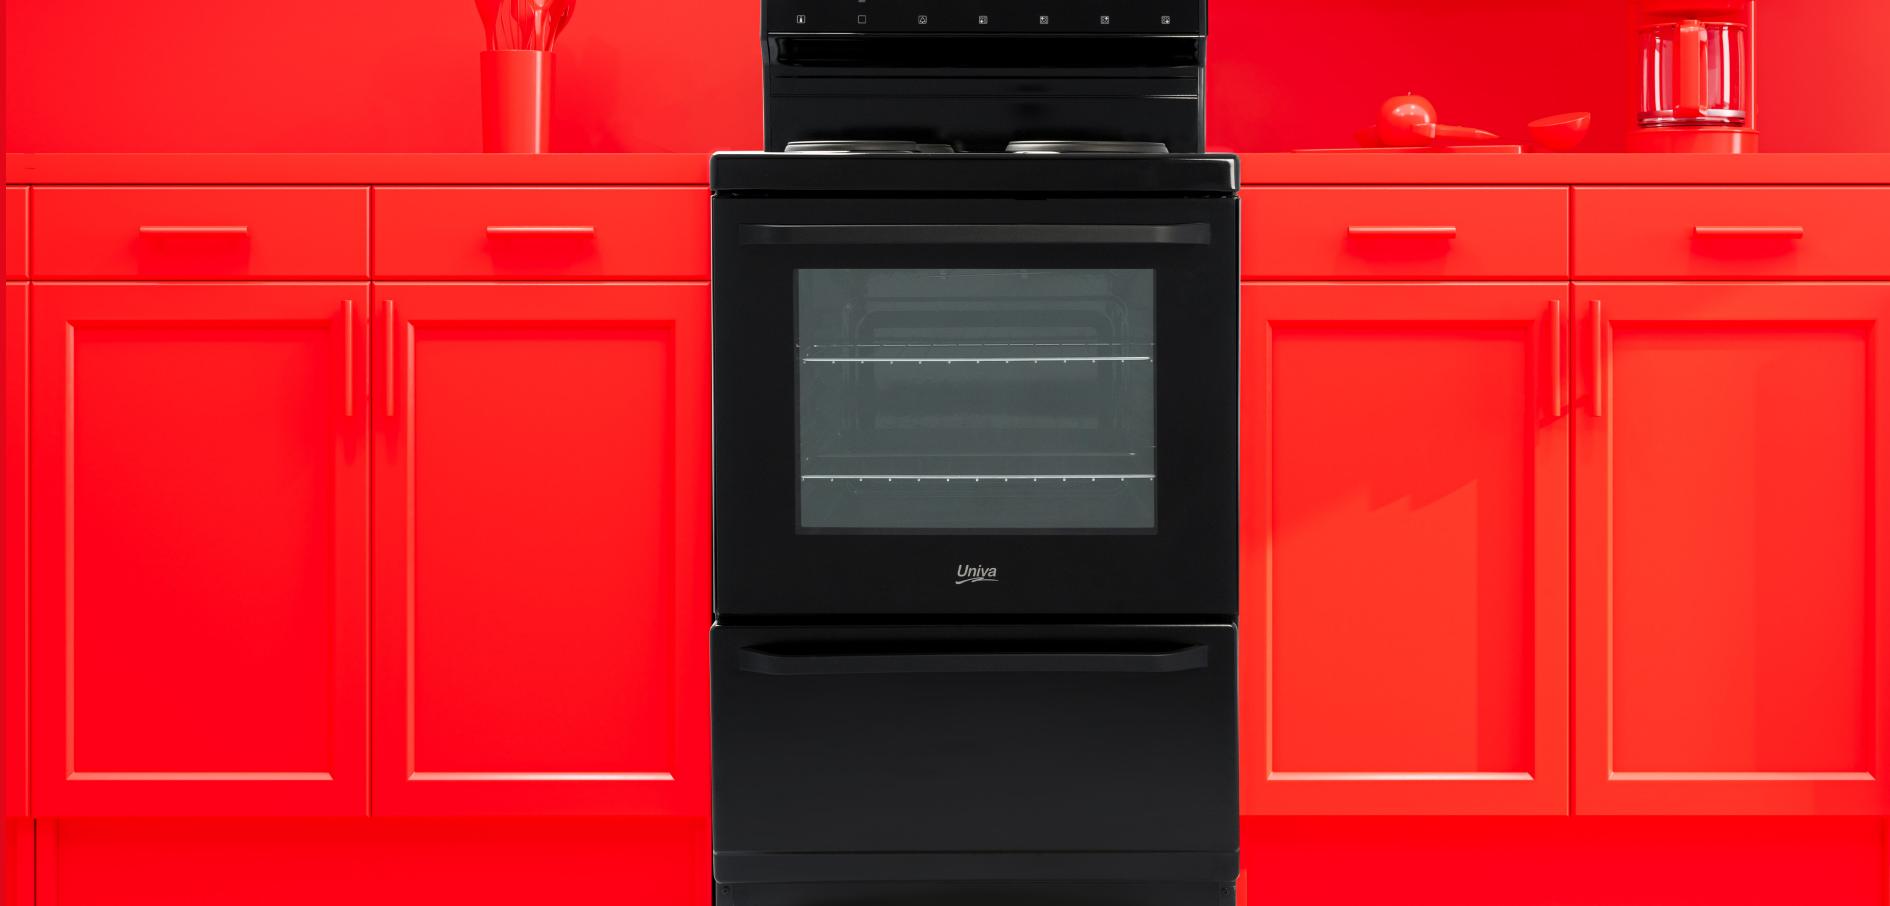

## ELECTRIC STOVE

4 SOLID PLATE BLACK STOVE U116B-1

## FOUR SOLID PLATE ELECTRIC STOVE

## U116B-1 - UNIVA STOVE WITH UTILITY DRAWER

The 84L Univa 600mm wide electric stove is a beacon of reliability, ready to grace any home kitchen with its enduring performance. Equipped with both grill and baking functions, its electric oven ensures versatility in culinary endeavours, promising consistent cooking excellence. Recent updates to the product further enhance its functionality and user experience. Notable changes include the introduction of a full glass door, offering improved visibility into the oven cavity. Alongside this, new knobs facilitate smoother control over cooking settings, while enhanced heat glass improves insulation and efficiency. A redesigned handle and concealed bake element contribute to enhanced durability and ease of maintenance, solidifying the Univa Electric Stove as a local appliance hero and delivering unparalleled cooking experiences.

**4 Solid Plates** 

2 Oven Racks & Roasting Pan

**Glass Control Panel** 

A Energy Rating

**Durable Enamel Finish** 

**6 Oven Functions** 

84L Oven Capacity

**Utility Drawer** 