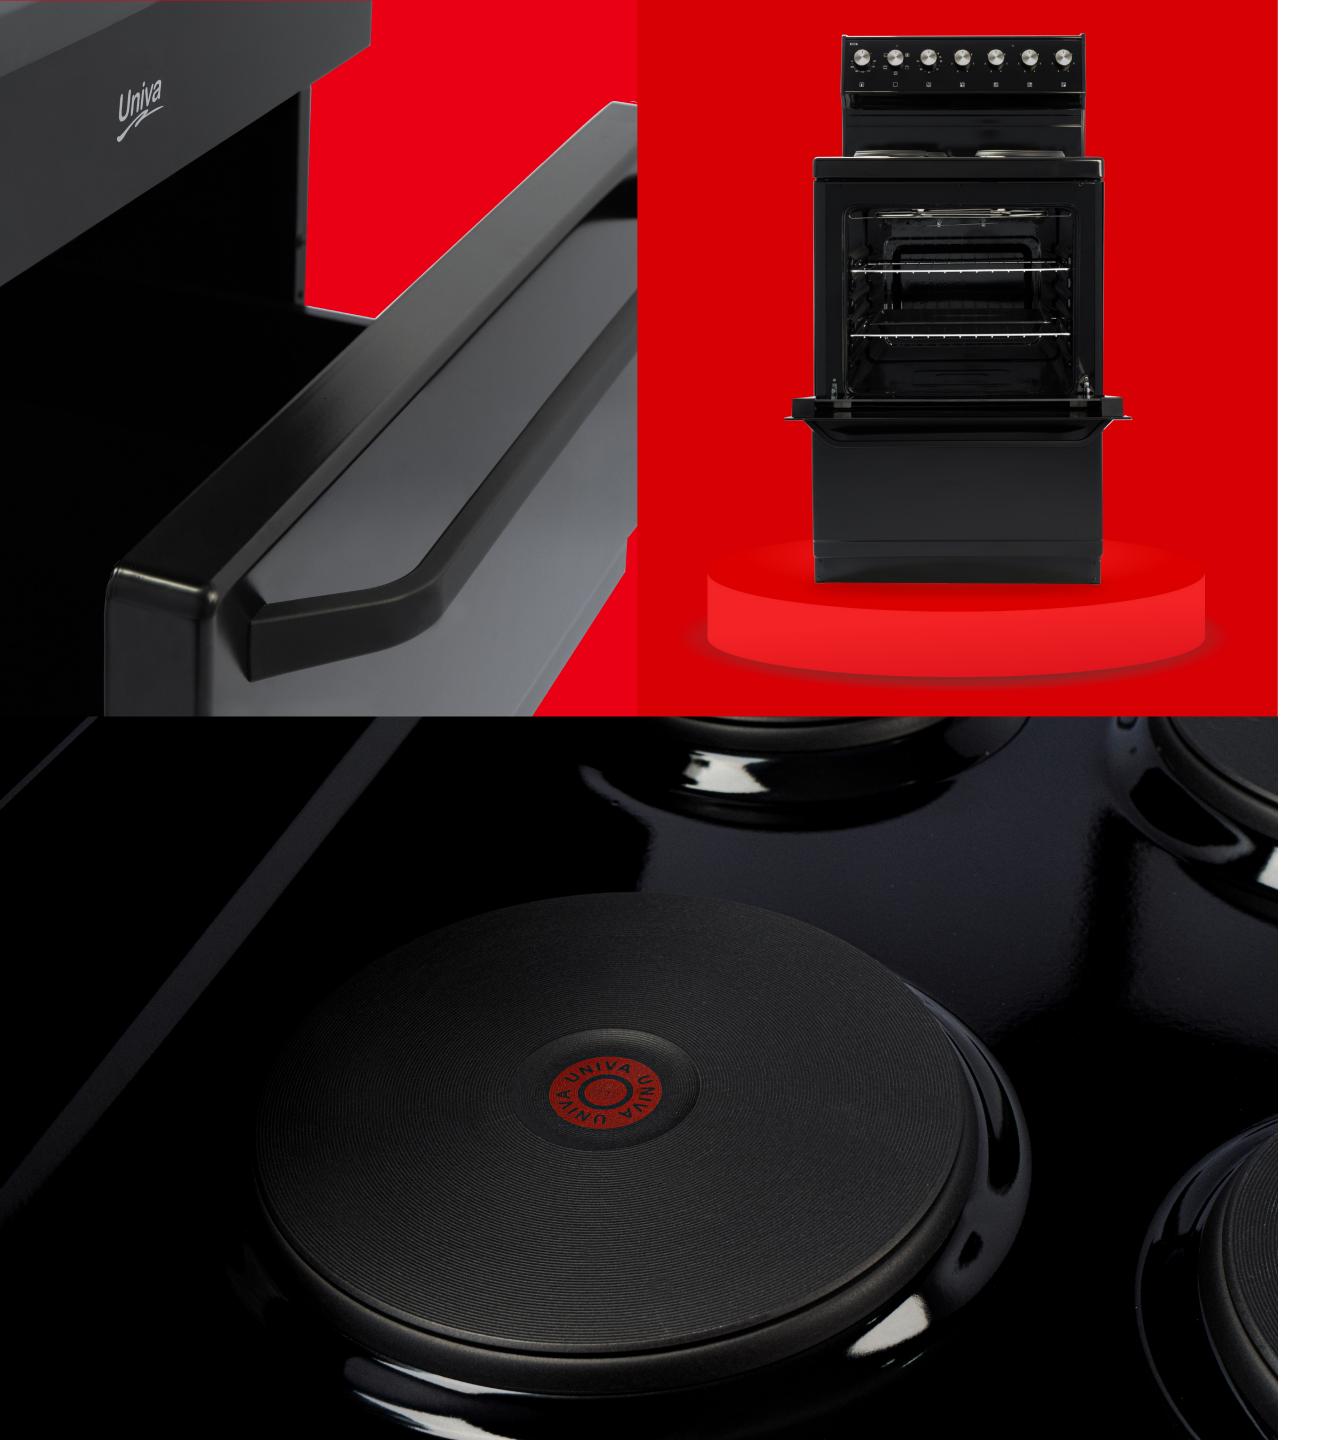

## U116B-1 - UNIVA STOVE WITH UTILITY DRAWER

The 84L Univa 600mm wide electric stove is a beacon of reliability, ready to grace any home kitchen with its enduring performance. Equipped with both grill and baking functions, its electric oven ensures versatility in culinary endeavours, promising consistent cooking excellence. Recent updates to the product further enhance its functionality and user experience. Notable changes include the introduction of a full glass door, offering improved visibility into the oven cavity. Alongside this, new knobs facilitate smoother control over cooking settings, while enhanced heat glass improves insulation and efficiency. A redesigned handle and concealed bake element contribute to enhanced durability and ease of maintenance, solidifying the Univa Electric Stove as a local appliance hero and delivering unparalleled cooking experiences.

**4 Solid Plates** 

2 Oven Racks & Roasting Pan

**Glass Control Panel** 

A Energy Rating

**Durable Enamel Finish** 

**6 Oven Functions** 

84L Oven Capacity

**Utility Drawer** 