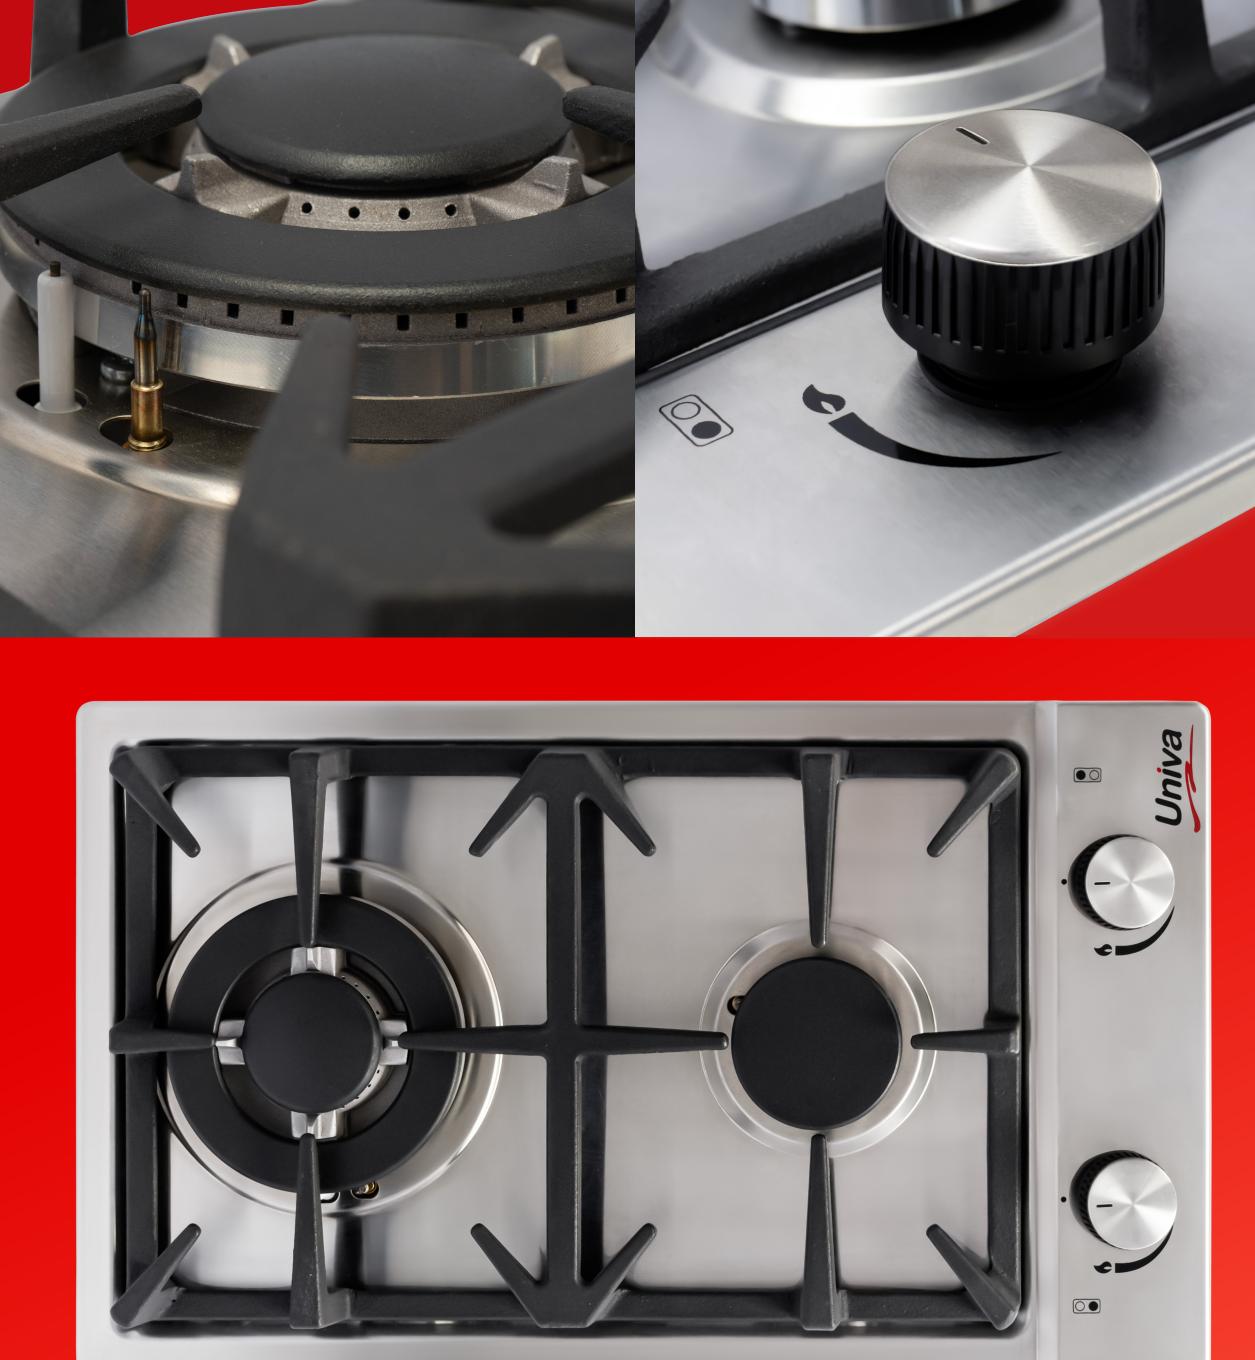

## COMPACT & CONVENIENT GAS HOB **2 BURNER GAS HOB UGH02S -** UNIVA STAINLESS STEEL GAS HOB

Introducing the Univa 2 burner gas hob in Stainless Steel—a cornerstone of the Univa Domino Range, seamlessly blending sophistication with unwavering reliability in compact gas cooking. With 2 high-quality cast-iron burners, precision is at your fingertips, offering variable burner controls to elevate any culinary endeavor. Safety takes center stage with Univa's commitment to your home's well-being, featuring a reliable flame failure safety device. This innovative feature ensures peace of mind by promptly halting the gas flow if the flame extinguishes. Embrace sustainability without compromising performance-reduce your electricity bills and minimize your carbon footprint. Univa's high-efficiency gas burners consume 25% less energy, delivering not just savings but also reducing cooking time by an impressive 35%. Immerse yourself in modern convenience with the addition of New Knobs, enhancing both functionality and aesthetic appeal. With Univa, elevate your cooking experience while championing safety, efficiency, and sustainability in every culinary endeavor.

Anti Tilt Cast Iron Pot Support

High Flame Wok Burner

Aluminium Burners - Non rust

**Battery Ignition** 

LPGSA Approved Safe gas cooking

Hob Feet - free standing counter top cooking

**Stainless Steel Finish** 