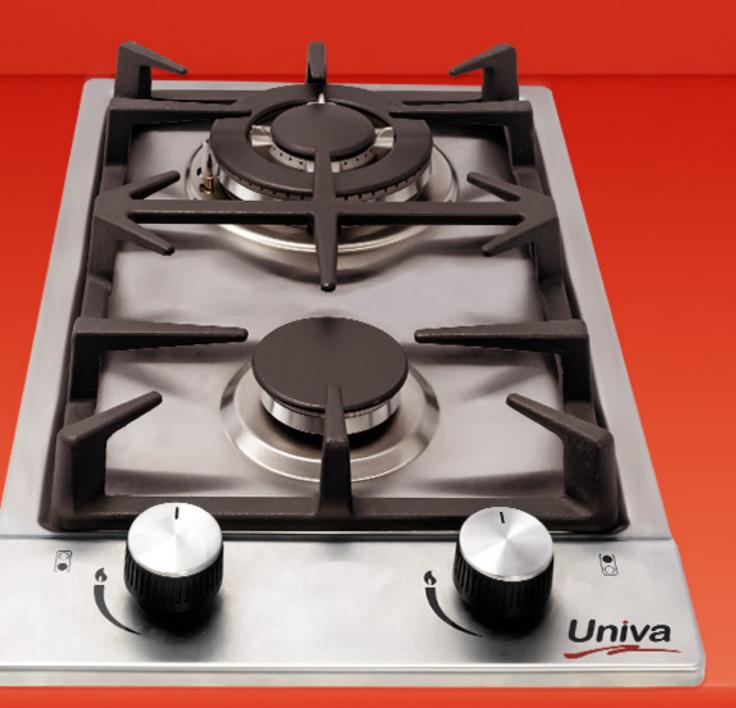

## 2 BURNER GAS HOB STAINLESS STEEL UNIVA 2 BURNER GAS HOB UGH02S

## COMPACT & CONVENIENT GAS HOB **2 BURNER GAS HOB UGH02S -** UNIVA STAINLESS STEEL GAS HOB

Introducing the Univa 2 burner gas hob in Stainless Steel—a cornerstone of the Univa Domino Range, seamlessly blending sophistication with unwavering reliability in compact gas cooking. With 2 high-quality cast-iron burners, precision is at your fingertips, offering variable burner controls to elevate any culinary endeavor. Safety takes center stage with Univa's commitment to your home's well-being, featuring a reliable flame failure safety device. This innovative feature ensures peace of mind by promptly halting the gas flow if the flame extinguishes. Embrace sustainability without compromising performance-reduce your electricity bills and minimize your carbon footprint. Univa's high-efficiency gas burners consume 25% less energy, delivering not just savings but also reducing cooking time by an impressive 35%. Immerse yourself in modern convenience with the addition of New Knobs, enhancing both functionality and aesthetic appeal. With Univa, elevate your cooking experience while championing safety, efficiency, and sustainability in every culinary endeavor.

Anti Tilt Cast Iron Pot Support

High Flame Wok Burner

Aluminium Burners - Non rust

**Battery Ignition** 

LPGSA Approved Safe gas cooking

Hob Feet - free standing counter top cooking

**Stainless Steel Finish** 