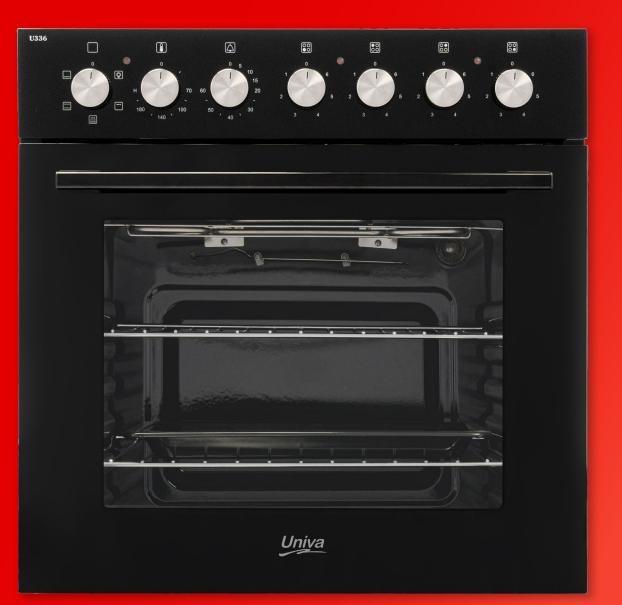

4 Radiant Ceran cooking plate Hob - 1800W x 2,1200W x 2

Glass Control Panel

Durable enamel Finish Easy to clean

841 Oven Capacity Large and versatile

A Energy Rating
Use Less Electricity

6 Oven Functions Multifunctional

Full Glass Door Design

2 Oven Racks & Roasting Pan

| PRODUCT DETAILS         |                   |                 |
|-------------------------|-------------------|-----------------|
| Body Dimensions (mm)    |                   |                 |
| Height: 606             | <b>Width:</b> 598 | Depth: 620      |
| Package Dimensions (mm) |                   |                 |
| Height: 760             | Width: 665        | Depth: 715      |
| Weight (kg)             |                   | Colour          |
| N.W.: 38,7              | G.W.: 40,7        | Black + Ceramic |
| BARCODE: 6009608400698  |                   |                 |