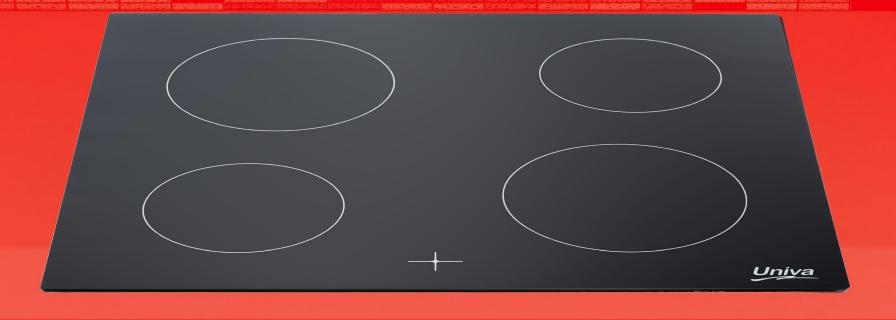

4 Radiant Ceran cooking plate Hob - 1800W x 2,1200W x 2

Glass Control Panel

Durable enamel Finish Easy to clean

841 Oven Capacity Large and versatile

A Energy Rating
Use Less Electricity

6 Oven Functions Multifunctional