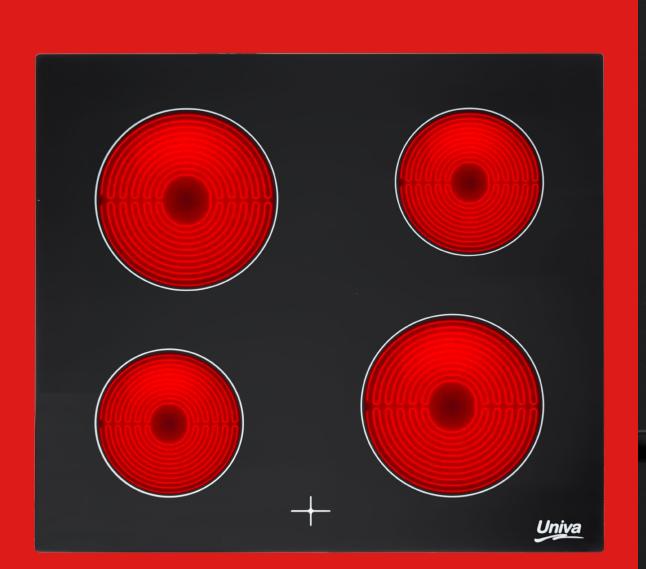

4 Radiant Ceran cooking plate Hob - 1800W x 2,1200W x 2

Glass Control Panel

Durable enamel Finish Easy to clean

841 Oven Capacity Large and versatile

A Energy Rating
Use Less Electricity

6 Oven Functions Multifunctional