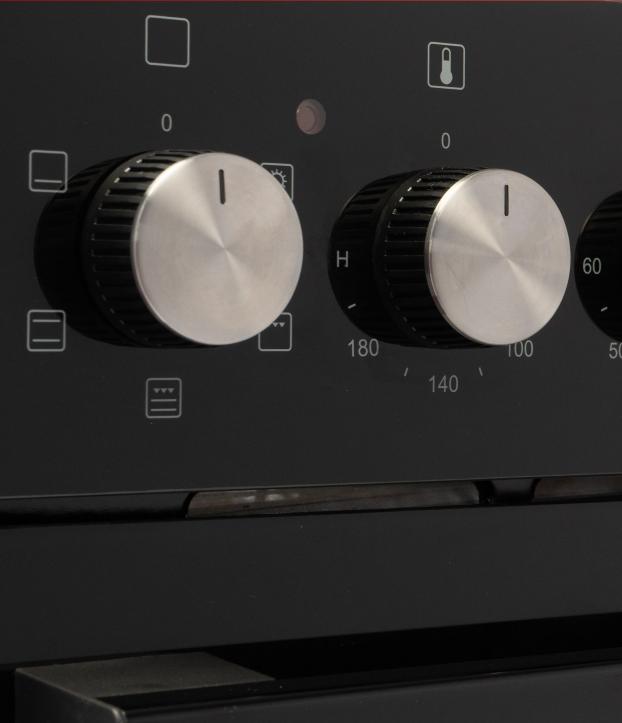

## U336CB-1 - UNIVA BUILT IN OVEN AND HOB

Embark on a culinary adventure with the Univa black under-counter oven and Ceran Hob, where the comforting aroma of freshly baked goods intertwines with the bustling energy of preparing a lavish family feast. Univa's esteemed lineup of built-in ovens exudes both functionality and elegance, catering to every culinary need with precision. Delight in the luminous allure of the Full Glass Door, offering a captivating glimpse into the culinary wonders within. Engage effortlessly with the refined New Knobs, meticulously designed for intuitive control and ergonomic comfort. Experience enhanced cooking performance with the New Improved Heat Glass featuring Low E technology, ensuring optimal heat retention for impeccable results. Elevate the aesthetic appeal of your kitchen space with the chic New Handle, adding a touch of sophistication to your culinary sanctuary. With the addition of New Concealed Elements, enjoy streamlined functionality and seamless integration, enhancing both the performance and aesthetic of your cooking experience. Let Univa redefine your culinary journey, where every detail is crafted to inspire culinary excellence and elevate your cooking endeavors to new heights.