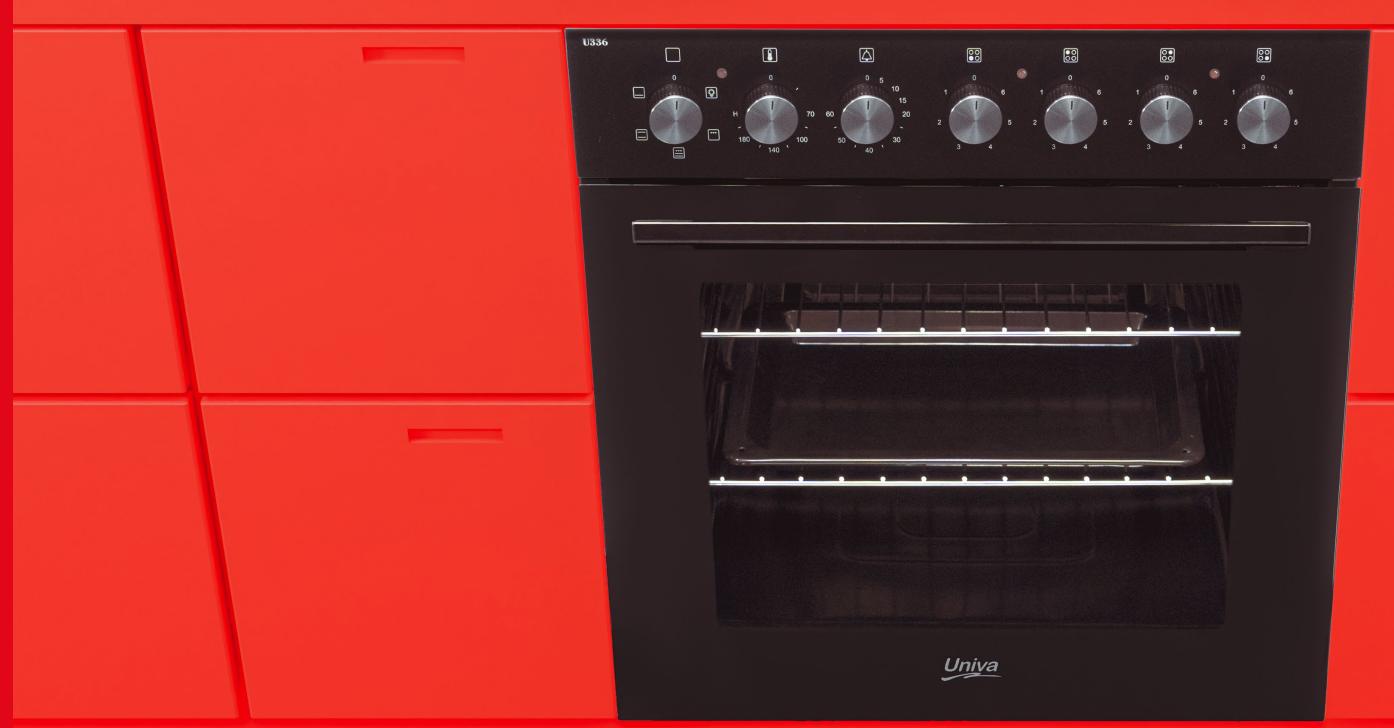

## U336CB-1 - UNIVA BUILT IN OVEN AND HOB

Embark on a culinary adventure with the Univa black under-counter oven and Ceran Hob, where the comforting aroma of freshly baked goods intertwines with the bustling energy of preparing a lavish family feast. Univa's esteemed lineup of built-in ovens exudes both functionality and elegance, catering to every culinary need with precision. Delight in the luminous allure of the Full Glass Door, offering a captivating glimpse into the culinary wonders within. Engage effortlessly with the refined New Knobs, meticulously designed for intuitive control and ergonomic comfort. Experience enhanced cooking performance with the New Improved Heat Glass featuring Low E technology, ensuring optimal heat retention for impeccable results. Elevate the aesthetic appeal of your kitchen space with the chic New Handle, adding a touch of sophistication to your culinary sanctuary. With the addition of New Concealed Elements, enjoy streamlined functionality and seamless integration, enhancing both the performance and aesthetic of your cooking experience. Let Univa redefine your culinary journey, where every detail is crafted to inspire culinary excellence and elevate your cooking endeavors to new heights.

Full Glass Door Design

2 Oven Racks & Roasting Pan

| PRODUCT DETAILS         |                   |                 |
|-------------------------|-------------------|-----------------|
| Body Dimensions (mm)    |                   |                 |
| Height: 606             | <b>Width:</b> 598 | Depth: 620      |
| Package Dimensions (mm) |                   |                 |
| Height: 760             | Width: 665        | Depth: 715      |
| Weight (kg)             |                   | Colour          |
| N.W.: 38,7              | G.W.: 40,7        | Black + Ceramic |
| BARCODE: 6009608400698  |                   |                 |